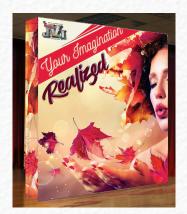

## SEG MODULAR LED BACKLIT FAMILY

SEG, dye-sub fabric is the way to go. The image is high resolution, wrikle free and easily changed out. In addition, the image can be veiwed under normal reflective lighting conditions or made to be seen as a backlit graphic in beautiful color.

Our SEG Modular Backlit Exhibit, shown here, is available as a single sided or double sided backlit. The lighting utilizes LED technology so the lights are bright, cool and long lasting. It is also easily