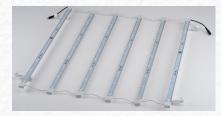

- High Quality Fabric Printing
- Sets Up in Minutes
- Terrific Value
- Light Weight
- Great Portability
- Carrying Case Included

Closeup View LED Curtain

LED Curtain

LED Curtain Kit

1x3 Frame: 30.25"W x 88.25"T x 16.5"D