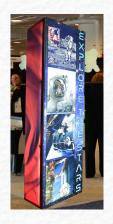

## SEG MODULAR LED BACKLIT FAMILY

SEG, dye-sub fabric is the way to go. The image is high resolution, wrikle free and easily changed out. In addition, the image can be veiwed under normal reflective lighting conditions or made to be seen as a backlit graphic in beautiful color.

Our SEG Modular Backlit Exhibit, shown here, is available as a single sided or double sided backlit. The lighting utilizes LED technology so the lights are bright, cool and long lasting. It is also easily