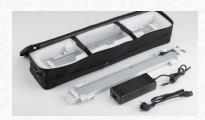

- High Quality Fabric Printing
- Sets Up in Minutes
- Terrific Value
- Light Weight
- Great Portability
- Carrying Case Included

Closeup View LED Curtain

LED Curtain

LED Curtain Kit

1x3 Frame: 30.25"W x 88.25"T x 16.5"D